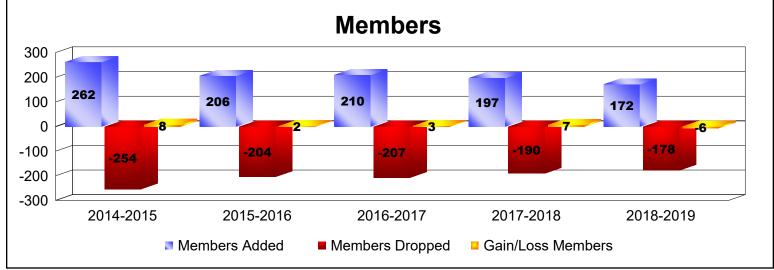

District LD 9 As of June 2019 Cumulative

| Year      | New<br>Clubs | Dropped<br>Clubs | Gain/<br>Loss<br>Clubs | New<br>Members | Charter<br>Members | Reinstate<br>Members | Transfer<br>Members | Total<br>Member<br>Added | Total<br>Members<br>Dropped | Gain/<br>Loss<br>Members |
|-----------|--------------|------------------|------------------------|----------------|--------------------|----------------------|---------------------|--------------------------|-----------------------------|--------------------------|
| 2014-2015 | 2            | 0                | 2                      | 204            | 49                 | 7                    | 2                   | 262                      | -254                        | 8                        |
| 2015-2016 | 0            | -2               | -2                     | 178            | 4                  | 17                   | 7                   | 206                      | -204                        | 2                        |
| 2016-2017 | 0            | -1               | -1                     | 204            | 1                  | 3                    | 2                   | 210                      | -207                        | 3                        |
| 2017-2018 | 1            | 0                | 1                      | 157            | 28                 | 6                    | 6                   | 197                      | -190                        | 7                        |
| 2018-2019 | 0            | -1               | -1                     | 165            | 1                  | 2                    | 4                   | 172                      | -178                        | -6                       |
| Average   | 1            | -1               | 0                      | 182            | 17                 | 7                    | 4                   | 209                      | -207                        | 3                        |