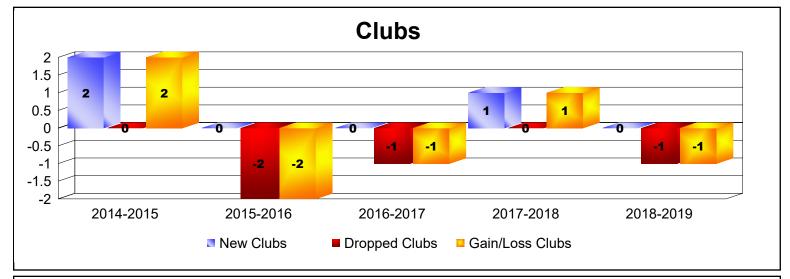

District LD 9 As of June 2019 Cumulative

| Year      | New<br>Clubs | Dropped<br>Clubs | Gain/<br>Loss<br>Clubs | New<br>Members | Charter<br>Members | Reinstate<br>Members | Transfer<br>Members | Total<br>Member<br>Added | Total<br>Members<br>Dropped | Gain/<br>Loss<br>Members |
|-----------|--------------|------------------|------------------------|----------------|--------------------|----------------------|---------------------|--------------------------|-----------------------------|--------------------------|
| 2014-2015 | 2            | 0                | 2                      | 204            | 49                 | 7                    | 2                   | 262                      | -254                        | 8                        |
| 2015-2016 | 0            | -2               | -2                     | 178            | 4                  | 17                   | 7                   | 206                      | -204                        | 2                        |
| 2016-2017 | 0            | -1               | -1                     | 204            | 1                  | 3                    | 2                   | 210                      | -207                        | 3                        |
| 2017-2018 | 1            | 0                | 1                      | 157            | 28                 | 6                    | 6                   | 197                      | -190                        | 7                        |
| 2018-2019 | 0            | -1               | -1                     | 165            | 1                  | 2                    | 4                   | 172                      | -178                        | -6                       |
| Average   | 1            | -1               | 0                      | 182            | 17                 | 7                    | 4                   | 209                      | -207                        | 3                        |